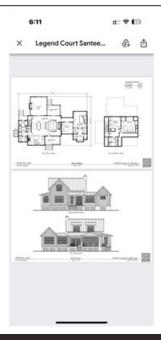

## 19 Legend Ct, Santee, SC 29142

» Beds: 3 | Baths: 2 Full» MLS #: 23027077

» Single Family |  $2,064 \text{ ft}^2$  | Lot:  $34,412 \text{ ft}^2$  (0.79 acres)

» More Info: 19LegendCtSantee.lsForSale.com

Angela Miller (843) 990-8963 (404) 276-6355 Angelamillerteam@gmail.com http://angelamillerteam.net/

The American Realty 318 N. Cedar St. Suite B Summerville, SC 29483 (843) 990-8963

Experience lakefront living at its finest with this exceptional property conveniently located near stunning Lake Marion! Indulge in your dream home, custom-built on this beautiful and secluded lot, spanning a generous 2064 square feet. The architectural design, inspired by "The Not So Big House, "blends elegance and quality seamlessly, delivering a space that maximizes living areas. Nestled on a private wooded lot, this residence offers a perfect blend of functionality and luxury. With all essential living spaces on the main level, it's truly a "forever home." The open kitchen, overlooking a spacious family room with a cozy gas fireplace, creates a welcoming atmosphere. The first-floor master suite features double sinks, a separate shower, and two walk-in closets, ensuring a luxurious and comfortable retreat. Upstairs, you'll find two generously sized bedrooms with ample closet space, perfect for family or guests. Enjoy breathtaking lake views from the covered porch and screen porch, providing the ideal setting for relaxation and tranquility. Located within the sought-after Pinkney's Mill Subdivision, this property sits on an expansive .80-acre lot, offering exclusive access to an exceptional lake community. As a bonus, it's adjacent to the enchanting Santee State Park and Santee National Wildlife